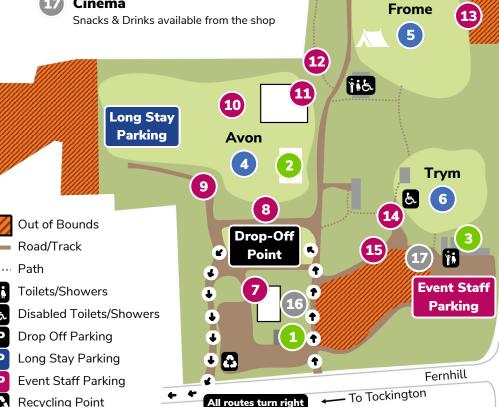

VENTURE

7

Thornbury

Gloucester Road

(A38)

Bristol

(M4/M5)

The Paddock

Yeo

**Long Stay** 

**Parking** 

116

Severn

- **Shop & Reception** 
  - For all your treats and sweets
- Stage & Main Marquee
  - Disco/ Silent Disco, Remote Control Cars
- **Training Centre**

Drumming Workshop, Lazer Woggle Making, Pizza Oven, Crepe Making, Craft Zone, Soap Carving, Lock in Room, Firelighting

Flintstone Karts, Wheelbarrow Racing, Sack Racing, Sheep & Shephard, Welly Throwing, Pioneering, Crazy Golf

Frome Field

Football, Frisby, Circus Skills, Space Hoppers, Frisby Golf

Trym Fleld

Inflatables, Mini Pedal Go Karts, Tennis, Tug-of-war, Parachute Games, Sumo Wrestling

Pedal Karts & Jump Mats

Can you be the fastest around our track?

**Teambuilding Zone** 

Teambuilding & Sensory Trail

**Laser Tag** 

Can your team be the best?

The Ranges

Tomahawk Throwing, Soft Tomahawks & Mini Crossbows

The Tower

Clip & Climb, Crate Stack, Abseiling, Low Ropes

**Endurance Zone** 

Adventure Course & Bouldering Wall

**Archery & Soft Archery** 

How's your aim?

Rifle Shooting

Take your shot!

Climbing Clip & Climb Wall

Body Zorbs, Picnic Benches, Volleyball, Giant Chess, Photo Booth, Football, Firepit

Cinema

**Chill Zone** 

## **CENTRE SHOP**

The Woodhouse Park Emporium for Sweets. Treats and Wonderful Delights will be open from 08:30 to 4pm throughout the event.

## **ACTIVITIES**

Activities run from 10am to 4pm, with a break for lunch from 12:30 to 1pm.

## **NEED HELP?**

Our team are available to help however we can! Find us at reception, or in an emergency call us on 07341219782